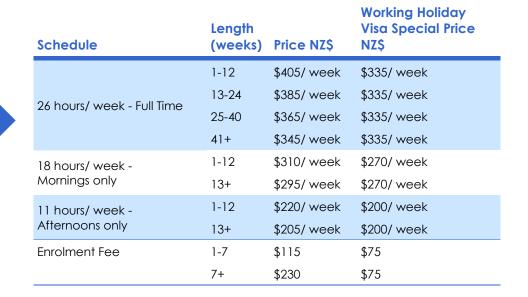

|
|-------------------|--------------------------------------|----------|------------|-------------------------------------------------------------------------|
| Campbell English  | General English                      | •        | •          | every Monday                                                            |
|                   | IELTS Exam Prep                      |          | •          | every Monday                                                            |
|                   | Business English/<br>TOEIC Exam Prep |          | •          | 19 Jan -13 Mar<br>13 Apr - 05 May<br>13 Jul - 04 Sep<br>05 Oct - 27 Nov |
| Campbell Pathways | High School<br>Preparation           | •        | •          | every Monday                                                            |



| Course           | Auck                                                                                                                                                        | land | Wellington | Study Dates                                                             | Exam Date*                          |  |  |
|------------------|-------------------------------------------------------------------------------------------------------------------------------------------------------------|------|------------|-------------------------------------------------------------------------|-------------------------------------|--|--|
| Campbell English | Cambridge CAE Exam Preparation